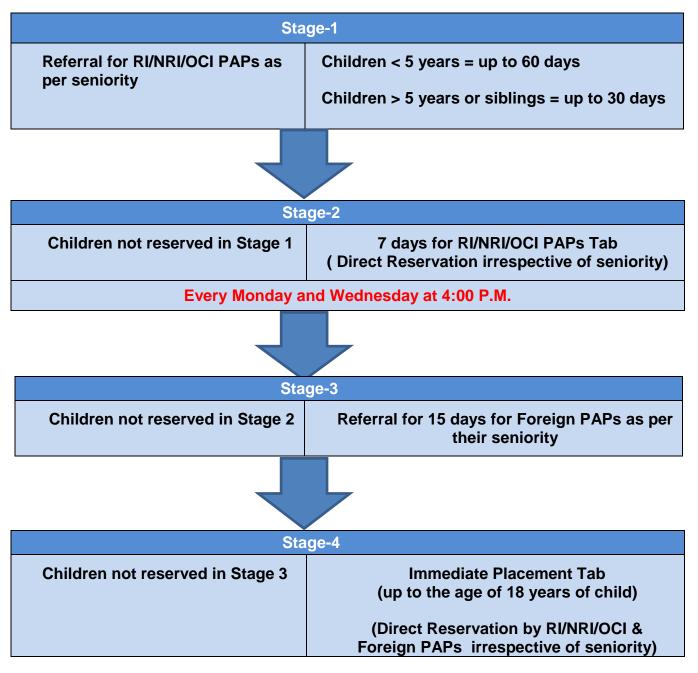

## **REFERRAL OF CHILD (NORMAL HEALTH STATUS)**

## (As per Adoption Regulations, 2022)

## (Referral cycle for RI/NRI/OCI & Foreign PAPs executed twice a week from March 2, 2023 i.e Tuesday at 11.00 A.M. & Thursday at 12.00 Noon)

**Note :** Time limit shall be calculated from the date when the certificate issued by the CWC declaring the child as legally free for Adoption is uploaded.

RI : Resident Indian | NRI: Non-Resident Indian | OCI: Overseas Citizen of India | PAP: Prospective Adoptive Parents | CWC : Child Welfare Committee

CARA Helpline No: 1800-11-1311 (Available between 8:00 AM to 8:00 PM (Mon-Fri); Tollfree No: 011-26760471, 26760472, 26760473 | E-mail: carahdesk.wcd@nic.in / Website: www.cara.nic.in